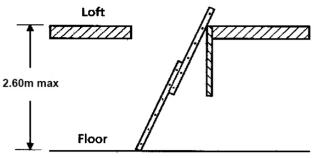

## 2 Section Loft Ladder

CODE GL256

## **Description:**

This 2 Section Loft Ladder provides an effective solution to loft access when combined with a GL250 loft access door. The robust two sections, aluminium constructed unit is compact, lightweight and easy to fit.