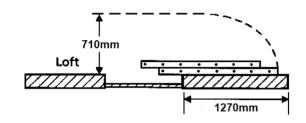

## 2 Section Loft Ladder

CODE GL256

## **Description:**

This 2 Section Loft Ladder provides an effective solution to loft access when combined with a GL250 loft access door. The robust two sections, aluminium constructed unit is compact, lightweight and easy to fit.