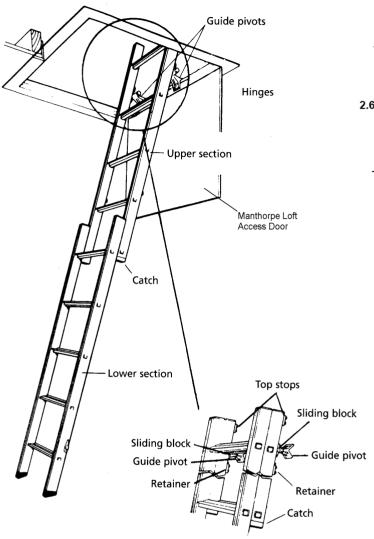

## 2 Section Loft Ladder

CODE GL256

## **Description:**

This 2 Section Loft Ladder provides an effective solution to loft access when combined with a GL250 loft access door. The robust two sections, aluminium constructed unit is compact, lightweight and easy to fit.

## Feature include: -

- Metal safety catch which prevents premature drop during smooth sliding ladder operation.
- Deep non slip Treads.
- Rubber feet for extra stability.

A complete fitting accessory pack and fitting instructions are supplied with each ladder, including operating pole.