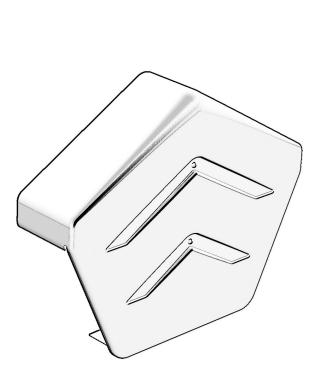

## Product Codes:

| Round Ridge End Cap  |  |
|----------------------|--|
| Angled Ridge End Cap |  |

Angled Ridge End Cap

Round Ridge End Cap

## Description:

The Manthorpe Ridge End Caps work in conjunction with the Manthorpe SmartVerge® Dry Verge System and SmartVerge® Linear Dry Verge System to provide a neat and attractive finish for most makes of Round and Angled Concrete Ridge Tiles.

The Ridge End Caps provide durable protection at each end of the ridge, eliminating problems caused by water penetration whilst preventing the entry of birds and large insects into the roof cavity.

Each Ridge End Cap is supplied with fixings and fitting instructions and can be quickly and easily fixed directly to the Ridge Batten(s) in all weather conditions.