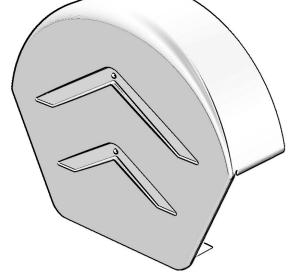

## Product Codes:

| Round Ridge End Cap  |  |
|----------------------|--|
| Angled Ridge End Cap |  |

Angled Ridge End Cap

Round Ridge End Cap

## Description:

The Manthorpe Ridge End Caps work in conjunction with the Manthorpe SmartVerge® Dry Verge System and SmartVerge® Linear Dry Verge System to provide a neat and attractive finish for most makes of Round and Angled Concrete Ridge Tiles.

The Ridge End Caps provide durable protection at each end of the ridge, eliminating problems caused by water penetration whilst preventing the entry of birds and large insects into the roof cavity.

Each Ridge End Cap is supplied with fixings and fitting instructions and can be quickly and easily fixed directly to the Ridge Batten(s) in all weather conditions.