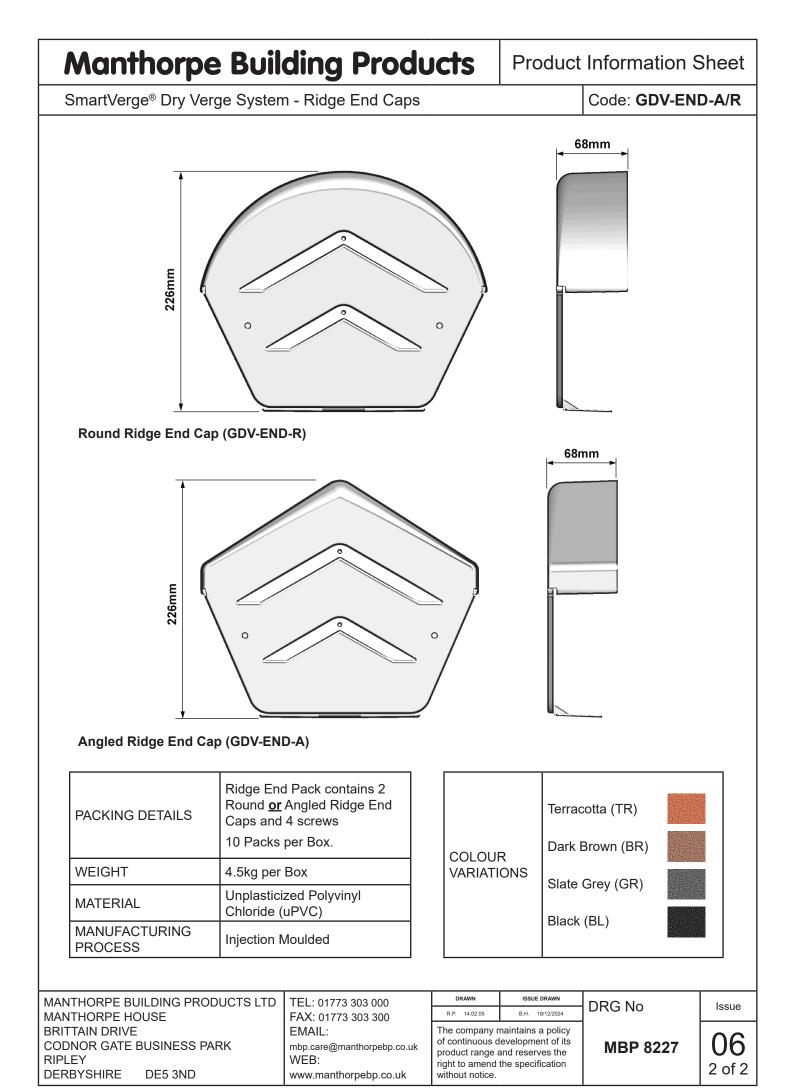

## Manthorpe Building Products

GDV-END-R GDV-END-A **Product Information Sheet** 

SmartVerge® Dry Verge System - Ridge End Caps

Code: GDV-END-A/R

## Product Codes:

| Round Ridge End Cap  |  |
|----------------------|--|
| Angled Ridge End Cap |  |

Angled Ridge End Cap

Round Ridge End Cap

## Description:

The Manthorpe Ridge End Caps work in conjunction with the Manthorpe SmartVerge® Dry Verge System and SmartVerge® Linear Dry Verge System to provide a neat and attractive finish for most makes of Round and Angled Concrete Ridge Tiles.

The Ridge End Caps provide durable protection at each end of the ridge, eliminating problems caused by water penetration whilst preventing the entry of birds and large insects into the roof cavity.

Each Ridge End Cap is supplied with fixings and fitting instructions and can be quickly and easily fixed directly to the Ridge Batten(s) in all weather conditions.

## Features:

Easy to fix and maintenance free.

Mortar-free solution allows fixing in all weather conditions.

Suitable for new build or refurbishment situations on roofs of 15° to 55° pitch.

Prevents entry of birds and large insects into the roof cavity.

Suitable for most makes of half round, segmental, universal angle & modern ridge tiles in concrete or clay.

Complies with BS 5534 requirements for mechanical fixing.

| MANTHORPE BUILDING PRODUCTS LTD | TEL: 01773 303 000    | DRAWN           | ISSUE DRAWN       | DRG No | Issue  |
|---------------------------------|-----------------------|-----------------|-------------------|--------|--------|
| MANTHORPE HOUSE                 | FAX: 01773 303 300    | R.P. 14.02.05   | B.H. 18/12/2024   | DIGINO | 10000  |
| BRITTAIN DRIVE                  |                       |                 |                   |        | 00     |
| CODNOR GATE BUSINESS PARK       |                       | MBP 8227        | 06                |        |        |
| RIPLEY                          | WEB:                  | 0               | the specification |        | 1 of 2 |
| DERBYSHIRE DE5 3ND              | www.manthorpebp.co.uk | without notice. |                   |        | 1012   |