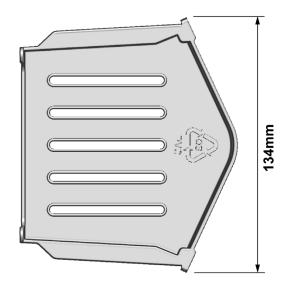

## Description:

The Manthorpe Eaves Closure Unit prevents the entry of birds and large insects into the building structure through the base of the roof verge.

The GDV-EC Eaves Closure can be nailed into the end of the fascia board. The first Verge Unit is then clipped securely over the Eaves Closure providing a strong foundation for the remainder of the system.

The design is ambidextrous in nature and can be used on both verges of the roof.

| PACKING DETAILS       | Pack contains 2 Eaves Closure Units, 2 Nails and Fixing Instructions. 20 Packs per Box. |
|-----------------------|-----------------------------------------------------------------------------------------|
| WEIGHT                | 3kg per Box                                                                             |
| MATERIAL              | Unplasticized Polyvinyl<br>Chloride (uPVC)                                              |
| MANUFACTURING PROCESS | Injection Moulded                                                                       |
| COLOUR<br>VARIATIONS  | Terracotta (TR)                                                                         |
|                       | Dark Brown (BR)                                                                         |
|                       | Slate Grey (GR)                                                                         |
|                       | Black (BL)                                                                              |