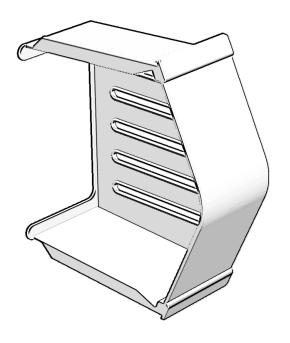

## Description:

The Manthorpe Eaves Closure Unit prevents the entry of birds and large insects into the building structure through the base of the roof verge.

The GDV-EC Eaves Closure can be nailed into the end of the fascia board. The first Verge Unit is then clipped securely over the Eaves Closure providing a strong foundation for the remainder of the system.

The design is ambidextrous in nature and can be used on both verges of the roof.

| PACKING DETAILS       | Pack contains 2 Eaves Closure Units, 2 Nails and Fixing Instructions. 20 Packs per Box. |
|-----------------------|-----------------------------------------------------------------------------------------|
| WEIGHT                | 3kg per Box                                                                             |
| MATERIAL              | Unplasticized Polyvinyl<br>Chloride (uPVC)                                              |
| MANUFACTURING PROCESS | Injection Moulded                                                                       |
| COLOUR<br>VARIATIONS  | Terracotta (TR)                                                                         |
|                       | Dark Brown (BR)                                                                         |
|                       | Slate Grey (GR)                                                                         |
|                       | Black (BL)                                                                              |