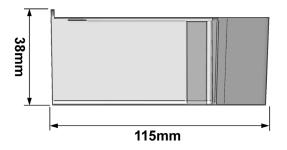

## Description:

The Manthorpe Eaves Closure Unit prevents the entry of birds and large insects into the building structure through the base of the roof verge.

The GDV-EC Eaves Closure can be nailed into the end of the fascia board. The first Verge Unit is then clipped securely over the Eaves Closure providing a strong foundation for the remainder of the system.

The design is ambidextrous in nature and can be used on both verges of the roof.

| PACKING DETAILS       | Pack contains 2 Eaves Closure Units, 2 Nails and Fixing Instructions. 20 Packs per Box. |
|-----------------------|-----------------------------------------------------------------------------------------|
| WEIGHT                | 3kg per Box                                                                             |
| MATERIAL              | Unplasticized Polyvinyl<br>Chloride (uPVC)                                              |
| MANUFACTURING PROCESS | Injection Moulded                                                                       |
| COLOUR<br>VARIATIONS  | Terracotta (TR)                                                                         |
|                       | Dark Brown (BR)                                                                         |
|                       | Slate Grey (GR)                                                                         |
|                       | Black (BL)                                                                              |