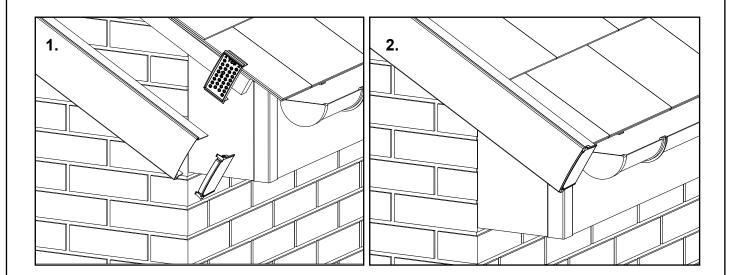

## Description

The Linear Dry Verge Eaves End can be used to neatly finish and close the bottom section of Linear Dry Verge down at eaves level. In some instances, it may be necessary to extend the bottom Linear Dry Verge unit past the gutter and fit the Eaves End so that it doesn't foul on the guttering (see illustrations below). The Eaves End is designed to clip into the bottom Dry Verge unit. When fixing in the Eaves End take care not to block up the drainage slots located on the side tabs. The Eaves End is available in a variety of colours to match the other components in the Linear Dry Verge system.