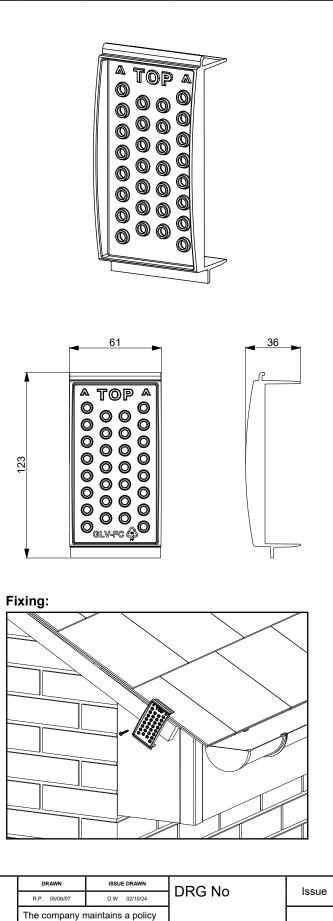

## **Description:**

The Manthorpe SmartVerge<sup>®</sup> Linear Dry Verge Fixing Clip can be used to provide additional fixing points along the verge when fixing the **GLV-LH** or **GLV-RH** Linear Verge Units.

The **GLV-FC** Fixing Clip can be fastened to an additional batten strip fixed to the underside of the verge. The first Linear Verge Unit is then clipped securely over the Fixing Clip providing a strong fix to the eaves.

For roofs where the bottom course tiles are tilted upwards, two Fixing Clips can be used to secure a cut section of Linear Verge Unit to the verge, a third Fixing Clip should then be used to start the continuous run.

The design can be used on both the left and right hand verges and is completely concealed after installation of the system.

| Packing Details          | 10 per box                            |
|--------------------------|---------------------------------------|
| Weight                   | 305g per box<br>23g per part          |
| Material                 | Polypropylene                         |
| Manufacturing<br>Process | Injection Moulded                     |
| Colour                   | Black<br>(Not visible when installed) |